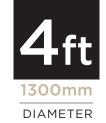

## 4 FOOT HOT TUB

Our smallest practical size seats up to four people, but is ideal for two and perfect for when space is at a premium

## Tub Specifications

| Dimensions:                   | 1300 mm x 1175 mm          | wxh     |
|-------------------------------|----------------------------|---------|
| Bearers:                      | 100mm x 75mm               | x 2     |
| Weight: empty                 | 100 kg                     | approx. |
| Weight: incl water + 2 adults | 1400 kg                    | approx. |
| Water volume:                 | 1195 litres                |         |
| Loading on bearers:           | 15.69 lbs psi / 1.1 kg cm² |         |
| Volume of tub for delivery:   | 3 cubic m                  |         |
| Heater size:                  | 3kw                        | 15 amps |
| Control:                      | Tubside touch pad          |         |
|                               |                            |         |