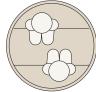

SEATS **2+** 

## 4 FOOT HOT TUB

Our smallest practical size seats up to four people, but is ideal for two and perfect for when space is at a premium