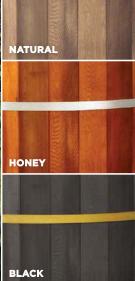

## Tub Specifications

| Dimensions:                   | 1600 mm x 1175 mm                       | wxh     |
|-------------------------------|-----------------------------------------|---------|
| Bearers:                      | 100 mm x 75 mm                          | x 3     |
| Weight: empty                 | 150kg                                   | approx. |
| Weight: incl water + 2 adults | 2000kg                                  | approx. |
| Water volume:                 | 1590 litres                             |         |
| Loading on bearers:           | 12.38 lbs psi / 0.87 kg cm <sup>2</sup> |         |
| Volume of tub for delivery:   | 4 cubic m                               |         |
| Heater size:                  | 3kw                                     | 15 amps |
| Control:                      | Tubside touch pad                       |         |
|                               |                                         |         |