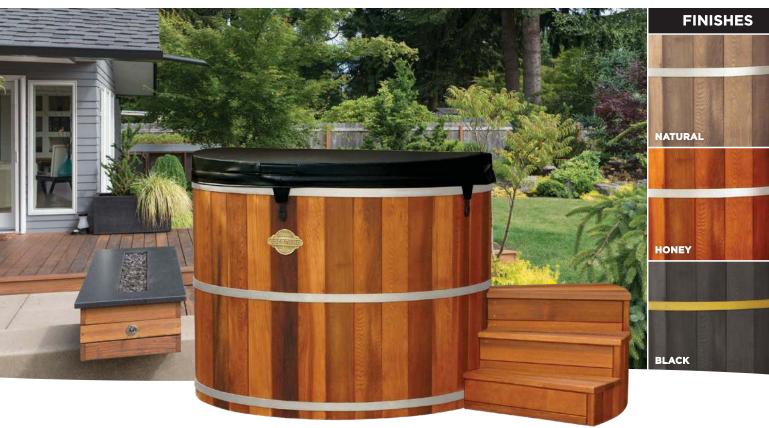

## **5 FOOT HOT TUB**

This is our most popular size tub with seating for four or more people, plenty of room for family and friends

## Tub Specifications

| Dimensions:                   | 1600 mm x 1175 mm                       | wxh     |
|-------------------------------|-----------------------------------------|---------|
| Bearers:                      | 100 mm x 75 mm                          | x 3     |
| Weight: empty                 | 150kg                                   | approx. |
| Weight: incl water + 2 adults | 2000kg                                  | approx. |
| Water volume:                 | 1590 litres                             |         |
| Loading on bearers:           | 12.38 lbs psi / 0.87 kg cm <sup>2</sup> |         |
| Volume of tub for delivery:   | 4 cubic m                               |         |
| Heater size:                  | 3kw                                     | 15 amps |
| Control:                      | Tubside touch pad                       |         |
|                               |                                         |         |