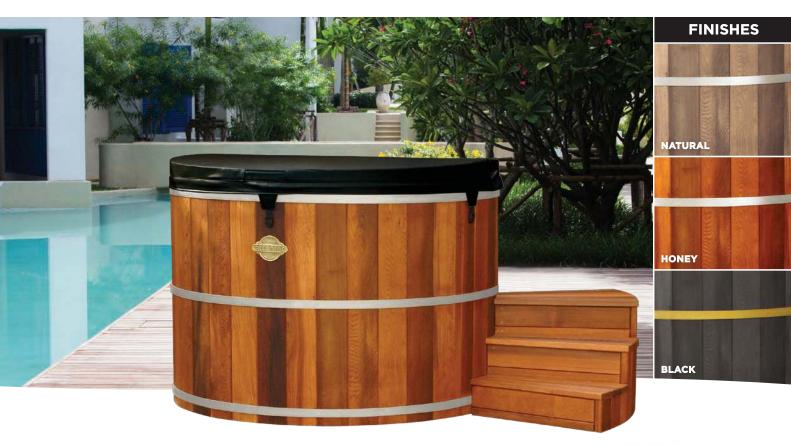

## 6 FOOT HOT TUB

This large tub will comfortably seat 8 to 10 people, perfect for those with a big family or plenty of friends

Our reputation is built on high quality products made here in New Zealand, combined with unbeatable service.

Colonial Hot Tubs' Master Craftsman, Chubb (Charles George) firmly stands behind all products and proudly offers comprehensive after sales service.