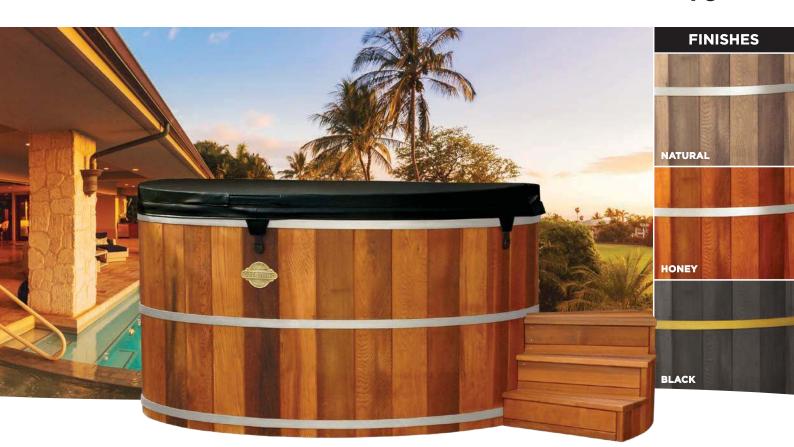

## 7 FOOT HOT TUB

This large size tub is made for those who like more space, or the whole party to be involved! Comfortably seats 10 or more people at once

Tub Specifications

| Dimensions:                 | 2130mm x 1175mm   | w x h               |
|-----------------------------|-------------------|---------------------|
| Bearers:                    | 100mm x 75mm      | x 4                 |
| Weight when empty:          | 300 kg            | approx.             |
| Water volume:               | 3,140 litres      | approx.             |
| Volume of tub for delivery: | 7 cubic m         |                     |
| Heater size:                | 6kw               | 32 amp power supply |
| Control:                    | Tubside touch pad |                     |