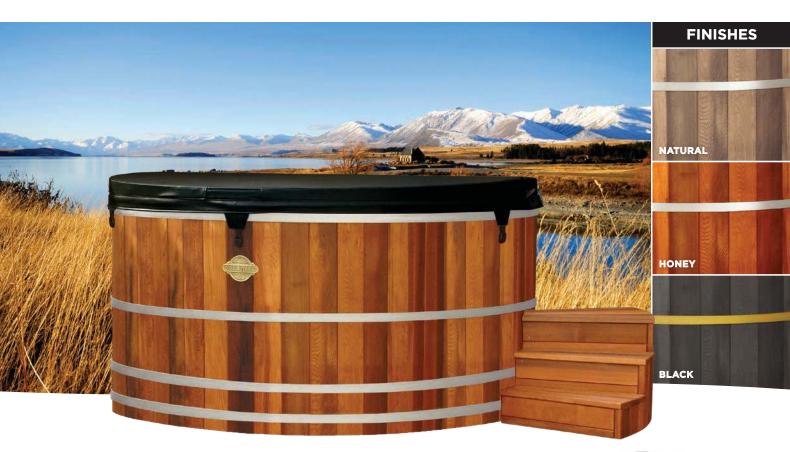

## 8 FOOT HOT TUB

The largest tub size of the Colonial range can comfortably seat 14 or more people, creating a unique soaking experience

## Tub Specifications

| Dimensions:                 | 2450 mm x 1175 mm      | wxh                 |
|-----------------------------|------------------------|---------------------|
| Bearers:                    | 100mm x 75mm           | x 6                 |
| Weight when empty:          | 500 kg                 | approx.             |
| Water volume:               | 5,480 litres           | approx.             |
| Volume of tub for delivery: | 8 cubic m              |                     |
| Heater size:                | 7 kw heat pump         | 16 amp power supply |
| Control:                    | Timer + overide button |                     |